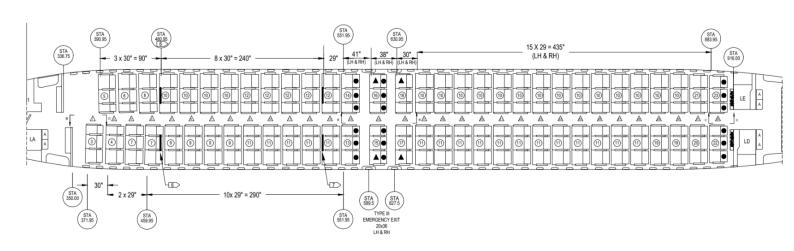

### **Aircraft Interior Confirguration**

Seat Type (Class) Configuration

Seats Color Manufacturer

Model

Economy 189YC

Blue

Recaro

**3510A type 357 Series** 

Galleys Lavatories G1, G4B 1FWD, 2AFT

#### LOPA