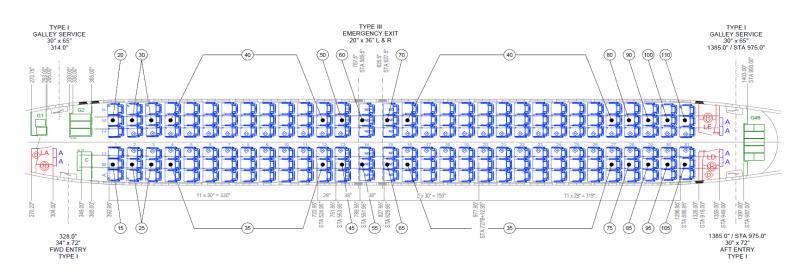

#### LOPA

#### **Aircraft Interior Configuration**

Seat Type (Class) Economy
Configuration 186YC
Seats Color Brown
Manufacturer Recaro
Model C1084

Galleys 1 FWD, 2 AFT Lavatories 1 FWD, 2 AFT