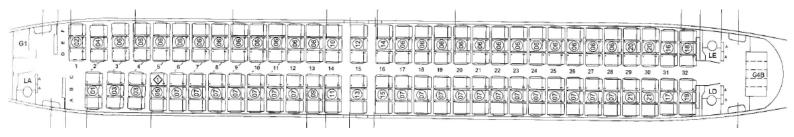

## **L** Aircraft Interior Configuration

Seat Type (Class) Configuration Seats Color Manufacturer Model Economy 189YC Blue Spectrum 1002984 Series Galleys Lavatories

G1, G4B 1FWD, 2AFT