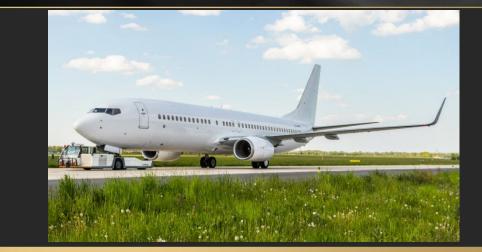

### Aircraft identification

| Manufacture Date | 16-Dec-07   | Total Time Since New    | 47663     |
|------------------|-------------|-------------------------|-----------|
| Aircraft Model   | B737-800    | Total Cycles Since New  | 32430     |
| Registration     | LY-MGM      | Thrust rating           | 26K       |
| MSN              | 34274       | Country of Registration | Lithuania |
| Engines          | CFM56-B26/3 |                         |           |